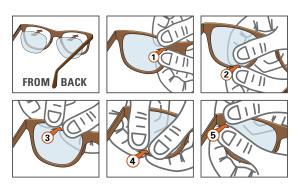

lens fitting protocol

Due to the handcrafted construction and natural wood materials, each individual Flitch frame must be traced prior to fitting the lenses.

## Insert lens from the back of the frame starting at the nasal.

- 1-4. Work the lens along the top and bottom of the frame using your thumbs on the back of the lens and fingers as support on the front of the frame until just the hinge corner is left.
- Using your fingers to support the front of the frame push with both thumbs on the back of the lens at the hinge corner until the lens snaps securely into the groove.